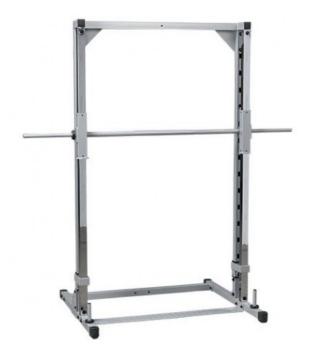

## Powerline Smith machine PSM144X

The PowerLine Smith Machine is a true powerhouse that is often imitated but never duplicated. It is an ingenious combination of strength and resistance with free weights, coupled with the safety and control of a machine. Four 5 x 5 cm steel columns support and guide the patented Super-Glide carriage during your most powerful sets. PowerLine has taken the best equipment from the gym and designed it to their own uncompromising standards, and best of all, we've made it affordable!

## **Equipment:**

- Smith machine with 25mm disk support expandable to 50mm with adapter
- patented Super-Glide nylon bushings ensure smooth training
- 14 positions with adjustable safeties ensure ultimate safety
- Color: grey/silver
- · Weight plates not included in the price

Use: home use, payload 200kg

Equipment dimensions: L114 x W193 x H203.2cm, max. weight support 200kg, weight 196kg

Option: discs, adapter for 51mm discs

Warranty: 2 years on labor and spare parts (excluding consumables such as pads/cables)