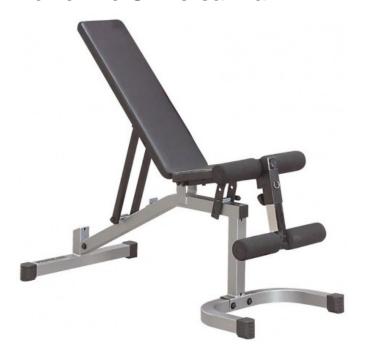

## Powerline Universal Bank PFID130X

The PFID130X Universal Bench provides proper form and positioning for negative, flat, incline and shoulder press exercises. Improved design provides quick and safe 4-position ladder-style back pad adjustment. Seat pad adjustment in 3 positions for bent-knee and abdominal situps.

## **Equipment:**

- for negative, flat and inclined bench press, 90° shoulder press
- adjustable T-bar leg holder attachment included
- 3-position adjustable seat
- 4-way adjustable backrest
- bicep pad and leg section optionally available

Use: home use, payload: approx. 110kg

Machine dimensions: L140 x W67 x H52cm, weight 21.8kg

Accessories: adjustable T-bar leg holder attachment

Option: bicep pad and leg section

Warranty: 2 years on labor and spare parts (excludes consumables)