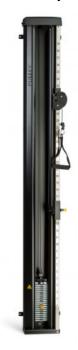

## Lojer Pulley 14 rope puller black

The **Pulley 14 cable puller** is a stable cable puller for wall mounting. Individual adjustment of the rope height and length allows standing and sitting exercises.

CHF 1'590.00

- · Weight stack with protective cover
- consisting of 2 x 0,5 kg and 13 x 1 kg
- allows weight increments from 0.5 to 14 kg maximum pull weight
- ratio 1:1
- especially quiet and smooth running due to ball bearing mounted rollers
- versatile pull handle included
- · wall mounting
- · approved according to MPG
- dimensions (DxWxH): 22x32x230 cm
- · color: black
- wall mounting must be done on a stone or concrete wall in most cases heavy duty anchors are the first choice for a fixed mounting.