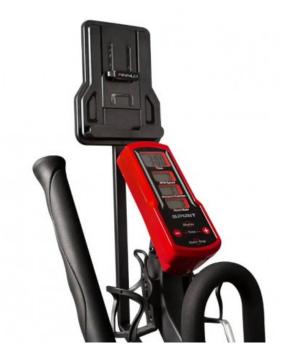

## Finnlo tablet holder for Finnlo Elliptical Spirit E-Glide

The FINNLO tablet holder is made of solid steel and is designed for even more intense cardio workouts with the Spirit E-Glide elliptical trainer from Finnlo. With a length of 50 cm, the tablet is optimally positioned above the training computer by the holder. The most popular tablet models with a height of up to 25cm are securely fixed with the FINNLO tablet holder E-Glide. The workout with the Spirit E-Glide elliptical trainer thus becomes even more varied and multimedia-based.

CHF 69.00

- Tablet holder optimized for the Spirit E-Glide (item no. 3955)
- Suitable for tablets of (L x H) 50 x 25cm
- Tablet can be used horizontally and vertically
- quickly and easily attached to the Spirit E-Glide with 4 screws
- Tablet not included in delivery