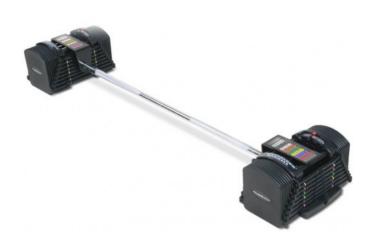

## PowerBlock barbell to PRO EXP (PBSB)

The PowerBlock barbell is the perfect complement to the PowerBlock dumbbells. The ingenious adjustment system ensures that the PowerBlock dumbbells can be transformed into a barbell in no time and thus more exercises can be performed. The bar weighs 11.3kg without weights and is therefore also an ideal starting weight. Combined with the PowerBlock dumbbells can train with the PowerBlock barbell with a maximum of 45kg.