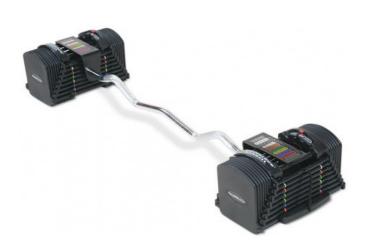

## PowerBlock SZ curl bar for PRO EXP (PBEZB)

The PowerBlock SZ curl bar is the perfect addition to the PowerBlock dumbbells. The ingenious adjustment system ensures that the PowerBlock dumbbells can be converted into a SZ curl bar in no time at all, allowing more exercises to be performed. The bar weighs 9 kg without weights and is therefore also an ideal starting weight. Combined with the PowerBlock dumbbells, the PowerBlock SZ curl bar can be used to train with a maximum of 43 kg.