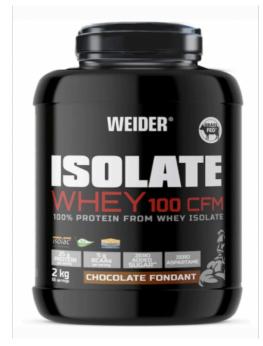

## Weider CFM Whey Protein 2kg can

CFM Whey Protein Isolate is the absolute gold standard among our protein powders. Whey protein isolate is the purest form of whey protein. The abbreviation CFM stands for "cross-flow-microfiltration", i.e. the filtration method used to obtain the highly pure whey protein. With its enormously high protein content of up to 90% (in the tasteless variant), the CFM Whey Protein contributes to the maintenance and building of muscle mass.

CHF 99.90

- enormously high protein content
- pure whey protein isolate
- over 25g BCAAs per 100g protein
- almost carbohydrate and fat free when prepared in water!
- perfect protein source in the context of a calorie-reduced diet
- enormously high protein content due to special filtration (CFM)
- super solubility

Consumption recommendation:

1 serving after training. Stir 30g powder (2 heaped tablespoons) into 300 ml low-fat milk (1.5%).

Packaging unit: 2kg can

Flavor: Vanilla, Chocolate, Strawberry, Cookies & Cream

Content: 2000g