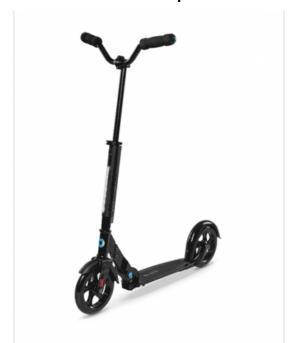

## Micro Micro Metropolitan Black (SA0188)

The ergonomic design makes the Micro Metropolitan the perfect all-rounder. With its wide, curved T-bar and large wheels, it offers an unmistakable cruiser feel. In addition, the front wheel suspension provides more riding comfort. For a safe ride in the dark, the integrated Tube Light and the reflectors on the brake. A cool and practical companion for everyday use!

Wide curved handlebar, Integrated Micro Tube Light & reflectors

Front suspension, Splash-proof mudguard

CHF 239.00

Color: Black

• Ideal for: City & commuting, sports & leisure, shopping & outings

• Age: Adult