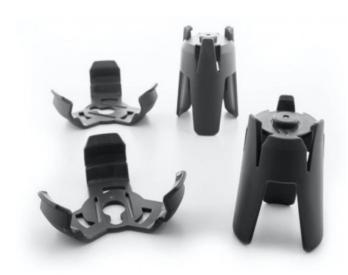

## **Blazepod Cone Adapter**

Attachments for 2 pods from Blazepod on pilons. This raises the pods and makes them more visible. Click the pod into the attachment and fix it to the adapter. Then attach to pilons and off you go. The pods are then raised and in some cases more visible.

CHF 39.00

We recommend selecting the function "delete after a certain" time in the APP so that the pilons do not tip over when touched. Enjoy your training.

Scope of delivery:

- 2 x Cone Adapter
- 2 x Functional Adapter