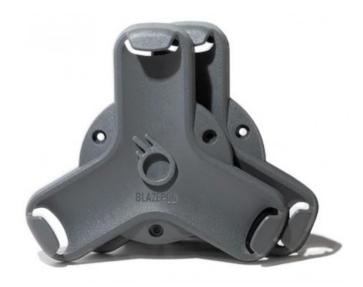

## Blazepod Wall Mount Adaptor

Mount your BlazePod firmly and permanently to the wall. Enjoy new activities, track and evaluate your progress with reliable benchmarks, and save space and time with easy access in the gym, team locker room, clinic, or classroom. Pods remain removable, so you can use BlazePod anytime, anywhere, regardless of permanent wall mount installation.

CHF 39.00

- Removable wall mounts for flexible use in any location
- Wall mounting for fixed and permanent attachment
- Time and space saving due to easy access
- blue pod not included in delivery
- Scope of delivery: 2 pieces