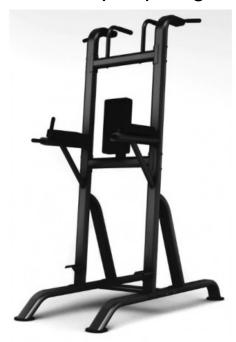

## Jordan Pull-Up/Dip/Leg Bend Station (JTSB-78S)

Professional-use pull-up, dip and leg lift station from Jordan Fitness for strengthening lower and oblique abdominal muscles, back muscles and biceps.

CHF 1'249.00

## Features:

- inclination to the back for an increase of the range of motion and a secure grip
- narrow and wide grip position for pull-ups
- multi-position grips for pull-up exercises
- · easy entry and access to individual exercises
- · extra strong, high quality padding
- · ergonomically shaped arm rests
- · entry steps integrated in the frame
- stable oval tube frame construction
- frame color: black or gray

Use: home use to commercial use, payload: approx. 250kg Equipment dimensions: D158 x W106 x H211cm, weight 85kg

Warranty: 2 years on labor and spare parts (excluding consumables such as upholstery)