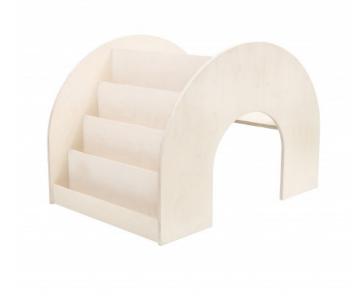

## Fitwood bookshelf KUMPU Montessori birch

Montessori bookshelf KUMPU is a new, innovative multipurpose furniture that encourages children to learn independently, while not ignoring the importance of play. We designed it to foster children's need for knowledge and learning, and to support their autonomous growth.

CHF 599.00

Based on the Montessori philosophy, KUMPU is a bookshelf at children's height. On the front, children have easy access and the opportunity to discover their favorite books. On the other side of the "hill" is a child-sized desk, ideal for practicing various activities that develop children's attention, concentration and motor skills. Because play plays an important role in children's development, you can always crawl through the tunnel to adventure in the fairy-tale realm of your favorite book.

KUMPU is a Montessori bookshelf made of high quality birch plywood, sustainably produced in the EU. Patented original design.

Dimensions: W73 x D110 x H75cm Weight: 31kg Weight limit: 80kg Finish: Birch