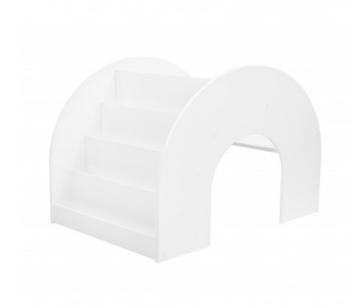

## Fitwood bookshelf KUMPU Montessori white

Montessori bookshelf KUMPU is a new, innovative multipurpose furniture that encourages children to learn independently, while not ignoring the importance of play. We designed it to foster children's need for knowledge and learning, and to support their autonomous growth.

CHF 599.00

Based on the Montessori philosophy, KUMPU is a bookshelf at children's height. On the front, children have easy access and the opportunity to discover their favorite books. On the other side of the "hill" is a child-sized desk, ideal for practicing various activities that develop children's attention, concentration and motor skills. Because play plays an important role in children's development, you can always crawl through the tunnel to adventure in the fairy-tale realm of your favorite book.

KUMPU is a Montessori bookshelf made of high quality birch plywood, sustainably produced in the EU. Patented original design.

Dimensions: W73 x D110 x H75cm

Weight: 31kg Weight limit: 80kg Finish: white