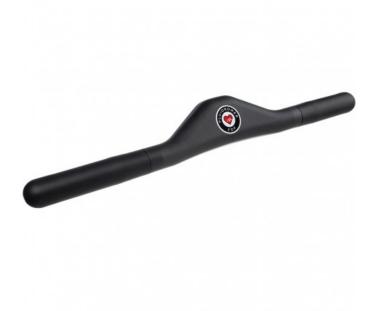

## Fluid Rower Touch Heart Rate Handle

Touch Heart Rate Handle to Fluid Rower - for fast and accurate measurement.

CHF 199.00

If you want a fast and accurate measurement of your heart rate, install this unique, ergonomically designed, high-quality handle to your Fluid Rower machine.

The invisible heart rate sensors are integrated directly into the handle. The handle connects to your Fluid Rower's monitor via Bluetooth.

Ideal if you don't have a smartwatch or don't want to train with a chest strap. The handle can be installed on all Fluid Rower devices with Bluetooth monitor - **compatible with all Fluid Rower V and XL models**.