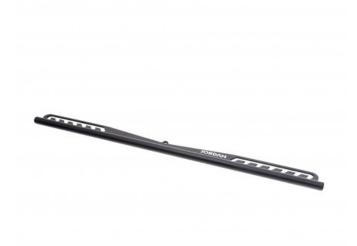

## Jordan Pro Series Adjustable Pull Down Bar (JF-PS)

Enjoy the benefits of the Jordan Pro Series adjustable pulldown bars. These help to utilize new movements and multiple muscle groups by changing the arm extension position.

## Version 1 - Short adjustable pull-down bar from the Pro series:

- Steel bar with 6 handle positions using carabiners (handles not included)
- 1 x pear-shaped carabiner and 2 x oval carabiners included in the scope of delivery
- Dimensions: W70mm x L500mm x D25mm
- maximum load: 200kg
- · weight: 0,86kg

## Version 2 - Long adjustable pull-down bar from the Pro series:

- Steel bar with 7 handle positions using carabiners (handles not included)
- 1 x pear-shaped carabiner and 2 x oval carabiners included in the scope of delivery
- Dimensions: W70mm x L970mm x D25mm
- maximum load: 200kg
- weight: 1,74kg