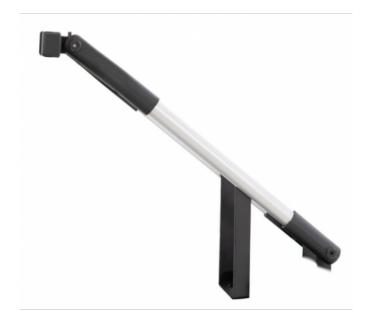

## Waterrower smartphone and tablet holder for Waterrower M1

The smartphone / tablet holder is firmly screwed onto the Waterrower M1 and can be folded away when not in use. The holder is supplied with a smartphone holder. Additional, optionally available attachments also allow the use of tablets in different sizes.

## CHF 129.00

Ideal in combination with a SmartRow or ComModule and the corresponding attachment.

Product details:

- Smartphone holder included
- compatible with every WaterRower M1 (low and high model)
- Can be retrofitted at any time
- optional tablet attachments available in 2 versions: 140-206mm / 164-242mm (the dimensions refer to the possible external dimensions of the tablet)
- Waterrower smartphone and tablet holder suitable for Waterrower M1 model
- Dimensions: 51.5 x 11.5 x 2.5cm
- Weight 5kg
- Smartphone or tablet not included in the scope of delivery