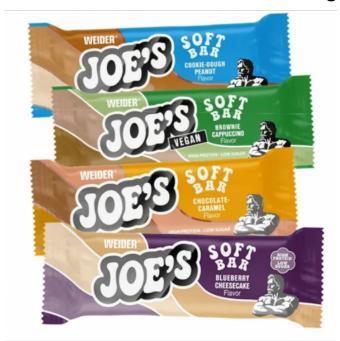

## Weider Joe's Soft Bar 12 x 50g

The WEIDER JOE's SOFT bar with its extra soft protein core and delicious milk chocolate coating, sometimes refined with a caramel layer or with tasty almond pieces, is an absolutely sweet temptation with just 1.8g of sugar per bar! The bars consist of a super soft protein core with a creamy protein filling and contribute a total of 29% protein to building and maintaining your muscle mass. With a maximum of 200 kcal per JOE's SOFT BAR, the bar fits perfectly into any diet plan.

flavors: Peanut Cookie Dough, Chocolate Caramel, Blueberry Cheesecake, Brownie Cppuccino VEGAN Packaging unit: 12 x 50g