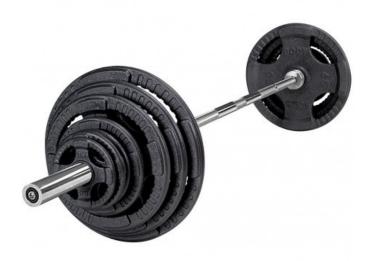

## 135kg Olympia barbell set, cast, black

The inexpensive 135 kg Olympia barbell set consists of a bar, cast iron plates and quick-release fasteners. The plates are provided with grip holes for easy handling.

## Olympia barbell set with 135kg total weight

- with 51mm hole diameter
- Cast iron plates
- all plates with recessed handles for easy handling
- the LH bar can be loaded up to 270kg
- LH bar with ball bearings
- · Color: black

## Set consisting of:

- 4 x 1.25kg plates
- 4 x 2.5kg plates
- 2 x 5kg plates
- 2 x 10kg plates
- 2 x 15kg plates
- 2 x 20kg plates
- 1 x barbell bar 220cm (20kg), 50mm
- 2 x angled spring locks