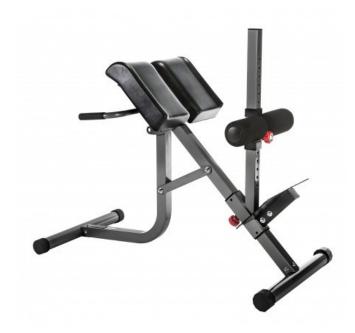

## BodyCraft Hyperextension 45Degrees/Roman Chair Combo F670

The Hyperextension 45° / Roman Chair combo machine from Bodycraft is the ultimate workout tool for back, abs and butt

CHF 399.00

## **Equipment:**

- BodyCraft 45° Hyperextension/Roman Chair combo for an efficient back, abdominal and buttocks workout.
- inclination adjustable support pad
- · height adjustable foot rolls
- sturdy frame construction
- stable foot plate
- easy access
- extra strong, high-quality padding, tear-resistant with double stitching

Use: home use to light commercial use, payload: approx. 160kg Equipment dimensions: L130 x W61 x H94cm, weight 28kg

Warranty: 2 years on labor and spare parts (excluding consumables)