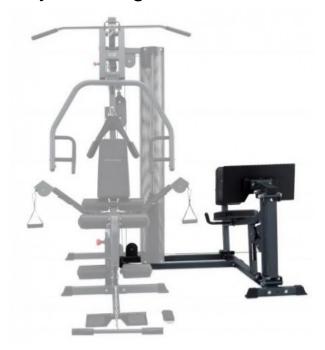

## Bodycraft Leg Press to Multistation Xpress Pro

The BodyCraft leg press can be added to the XPress Pro strength station as an option. A training weight of up to 180 kg is achieved through a 2:1 ratio.

## **Equipment:**

- the leg press does not have its own weight block. It is connected to the weight block (90kg) of the main station (XPress Pro).
- transmission ratio: 2:1 (maximum adjustable training weight: 180kg)
- adjustable backrest
- lateral handholds on the seat unit help to perform the exercise
- large footplate
- high quality seat and back cushion
- frame color: Diamond Grey
- upholstery color standard: black

Use: home use, payload: approx. 200kg

Equipment dimensions: Multistation XPress Pro with leg press:L210 (with leg press L217) x W144 (with

leg press B230) x H211cm, weight 59,3kg

Warranty: 2 years on labor and spare parts (excluding consumables such as pads/cables)