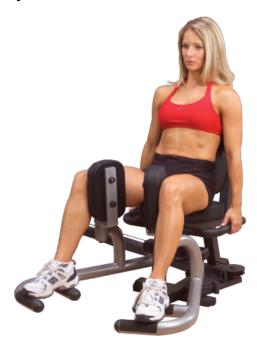

## Body solid adduction/abduction GIOT

The optional adduction/abduction station for Body Solid Multistations - trim and correct problem areas with the inner and outer thigh attachments. Perform both abductor and adductor exercises from a seated position.

## Features:

- can only be used in combination with a Body Solid multistation compatible with Body Solid multistations: G2B, G3S, G4I, G5S, G6B, G7.1, G9S, G10B
- 5 adjustable positions
- swivel knee pads
- · adjustable back cushion with lumbar support
- DuraFirm quality upholstery
- · side stability handles
- · design without cable change
- Anti-slip footrests
- Weight 53kg