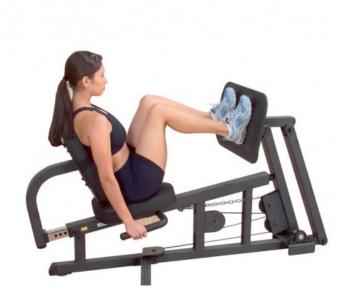

## Body Solid Leg Press GLP

The optional leg press for Body Solid multistations - the Double Beam design eliminates stress on the ankle and provides constant resistance throughout the range of motion. The pivoting pressure plate rotates both forward and downward to target the thighs, hamstrings and glutes.

## **Equipment:**

- Can only be used in combination with a Body Solid multistation Compatible with Body Solid multistations: G2B, G3S, G4I, G5S, G5.1S, G6B, G7.1, and G10B
- Ratio 2:1 (weight doubling)
- extra large, extra wide, non-slip, rubberized footplate
- adjustable backrest
- · DuraFirm quality padding
- side stability handles
- · precision standing ball bearing
- Unit dimensions: L208.2 x W139.7 x H91.4 cm
- Weight 73kg