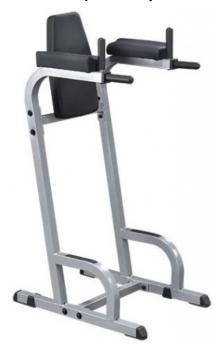

## Body Solid squat/dip station GVKR60

Leg lift and dip station from Body Solid for training the lower and oblique abdominal, back and triceps muscles.

CHF 399.00

## Features:

- 10° incline to the rear for an increased range of motion and a secure hold
- Easy, non-slip entry and access to the individual exercises
- Distance between the arm pads 42cm
- Distance between dip handles 52cm
- extra strong, high-quality DuraFirm seat and backrest padding, tear-resistant with double stitching.

Use: Home to light institutional use, payload: approx. 180kg Equipment dimensions: L94 x W68 x H153cm, weight 32kg

Warranty: 2 years on and spare parts (excluding consumables such as pads)