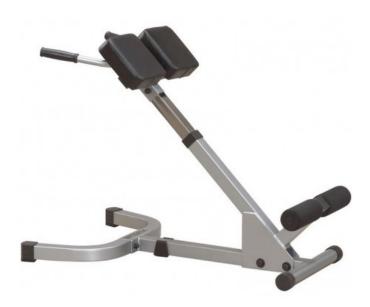

## Powerline Hyperextension 45 degrees with leg rollers PHYP200X

The Powerline 45° Hyperextension provides an efficient back, abdominal and buttocks workout. For optimal conditioning, the Powerline PHYP200X Hyperextension is set at an exact angle of 45°.

## **Equipment:**

- spine-friendly training of the lower back muscles, as well as the abdominal and gluteal muscles
- · height adjustable support cushion
- robust frame construction
- support handles as entry/training aid for safe training
- extra large cushion rollers

use: home use, load capacity: approx. 250kg

dimensions: L106 x W68 x H78cm, weight 19,7kg

warranty: 2 years on labour and spare parts (excluding consumables)