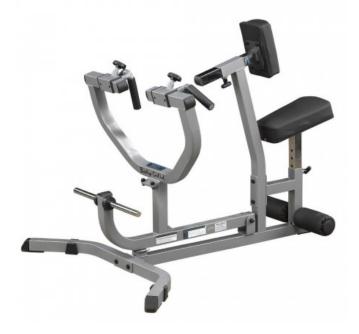

## Body Solid GSRM40 seated rowing machine

The Body Solid rowing machine for strengthening the back muscles. Handles, seat and chest pads can be adjusted for individual adaptation.

CHF 599.00

## Features:

- Handles laterally adjustable with different grip variants
- Adjustable chest pad
- height-adjustable seat cushion
- extra strong, high-quality DuraFirm padding, tear-resistant with double stitching
- robust frame construction
- for 26mm disks

Use: Home use to light commercial use, target support load approx. 135kg

Device dimensions: L137 x W112 x H99cm, weight 40kg

Option: disk, adapter for 51mm disks

Warranty: 2 years on labor and spare parts (excluding consumables)