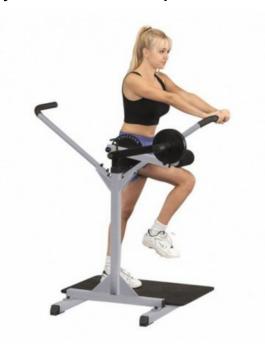

## Body Solid Multi Hip Machine GCMH390

The Multi Hip from Body Solid is the ideal training tool for the inner and outer sides of the legs as well as the gluteal and lower back muscles.

CHF 599.00

## **Equipment:**

- Training device for the lower extremities and the lower back, hip and buttocks muscles
- height-adjustable, ergonomically shaped leg cushion
- height-adjustable pivot axis for optimized adaptation to different body sizes
- inclination adjustable leg pendulum for various exercise variations (adduction, abduction, gluteus, etc.)
- 2 handles to secure the exercise position
- non-slip base plate