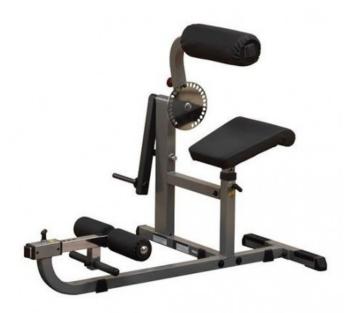

## Body Solid abdominal/back machine GCAB360

The combination device with disc support for strengthening the abdominal and back muscles. The Body Solid abdominal and back machine with disc support can be used for targeted training of the abdominal and back muscles. The footrest can be adjusted for optimum adaptation to body size.

## **Equipment:**

- Starting position for back or abdominal exercise freely selectable
- Seat with 30° angle for a biomechanically correct posture
- Height-adjustable seat
- Adjustable foot support for optimum positioning
- extra strong, high-quality DuraFirm padding, tear-resistant with double stitching
- robust frame construction
- for 26mm discs

Application: Home use to light commercial use, payload target support 115kg

Device dimensions: L153 x W117 x H109cm, weight 36kg

Option: Targets, adapter

Warranty: 2 years on labor and spare parts (excluding consumables)