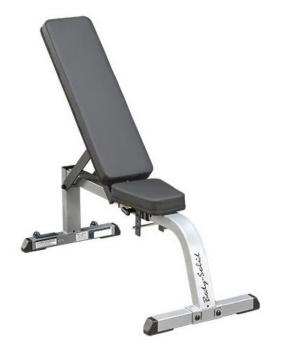

## Body Solid Flat / Incline Bench GFI21

Quick-change safety retraction pin allows multiple angle adjustment of the back pad from flat to an exact 90-degree angle. The perfect bench for a variety of barbell and dumbbell exercises.

## Equipment:

- for flat and inclined bench press, 90° shoulder press
- adjustable seat and backrest (9-fold adjustment from flat to 90°)
- length of the backrest cushion 85cm
- sturdy frame construction
- extra strong, high quality DuraFirm seat and back padding, tear resistant with double stitching
- with transport wheels for easy relocation

Use: home use, payload: approx. 250kg Unit dimensions: L132 x W54 x H45/118cm, weight 28kg Warranty: 2 years on labor and spare parts (excluding consumables)