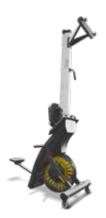

#### **KEY PRODUCT FEATURES**

Footrests
Engineering oversized quick
footrests

Ergonomic Hanlde
Ergonomic handle allows for
natural arm and hand position
to target different muscles, add
comfort and enhance your workouts
as well

# **TECHNICAL SPECIFICATIONS**

| Footrests             | Adjustable footrests for safe and comfortable workouts                                                         |
|-----------------------|----------------------------------------------------------------------------------------------------------------|
| Resistance            | 8 levels / electronic                                                                                          |
| Track                 | Steel reinforced aluminium                                                                                     |
| Rollers               | Engineering POM rollers with robust 608zz sealed cartridge bearings inserted                                   |
| Handlebar             | Ergonomic handle with black dipping<br>foam grip; Low maintenance, high tensile<br>stength nylon pulling strap |
| Heart rate monitoring | Tracks pulse via optional chest belt                                                                           |
| Foldable              | Yes                                                                                                            |
| Fan                   | 2.8 kg dual steel fan                                                                                          |
|                       |                                                                                                                |