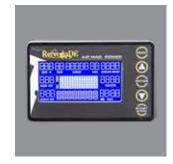

#### **WORKOUT PROGRAMS**

A computer console with several workout programs, which tracks and display your progress.

Using the Renegade air rowing machine at home can have great physical benefits. It provides a good aerobic workout since you are using your entire body and can exercise as vigorously as you want; you can also go at your own pace if you need to work your way up to a better level of physical fitness. It's a great tool for rehabilitation as it provides safe movement with no impact. It also allows the area of the injury to move and provide blood flow to the area to aid in recovery.

## **CONSOLE**

| Computer display | Large LCD screen displays all workout data in easy to read format |
|------------------|-------------------------------------------------------------------|
| Console feedback | Time, time/500m, calories, stroke, pulse, SPM, distance, watts    |
| Workouts         | Manual, race, profiles, watt, HRC, user 1 - user 5                |