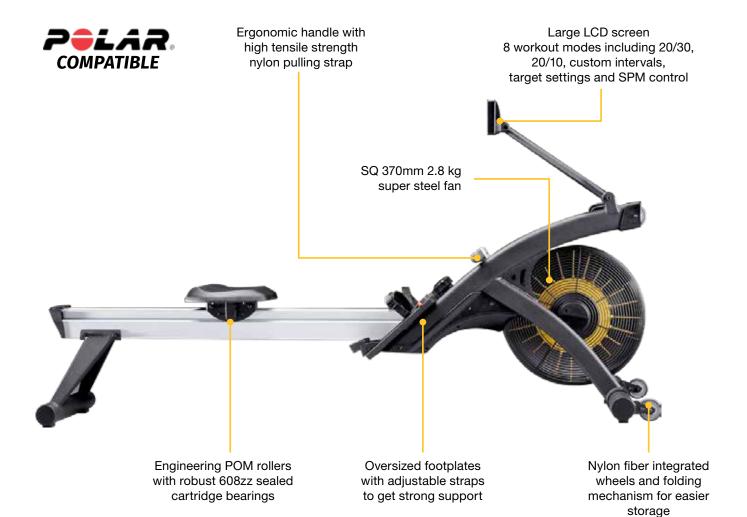

#### NATURAL ARM AND HAND POSITION

Ergonomic handle for natural arm and hand position to target different muscles, add comfort and enhance your workouts as well.

#### **KEY PRODUCT FEATURES**

Footrests
Engineering oversized quick
footrests

Ergonomic Hanlde
Ergonomic handle allows for
natural arm and hand position
to target different muscles, add
comfort and enhance your workouts
as well

Rollers Engineering POM rollers with robust 608zz sealed cartridge bearings inserted

Console A large LCD screen with several workout programs, which tracks and display your progress

# **TECHNICAL SPECIFICATIONS**

| Footrests             | Adjustable footrests for safe and comfortable workouts                                                         |
|-----------------------|----------------------------------------------------------------------------------------------------------------|
| Resistance            | 8 levels / electronic                                                                                          |
| Track                 | Steel reinforced aluminium                                                                                     |
| Rollers               | Engineering POM rollers with robust 608zz sealed cartridge bearings inserted                                   |
| Handlebar             | Ergonomic handle with black dipping<br>foam grip; Low maintenance, high tensile<br>stength nylon pulling strap |
| Heart rate monitoring | Tracks pulse via optional chest belt                                                                           |
| Foldable              | Yes                                                                                                            |
| Fan                   | 2.8 kg dual steel fan                                                                                          |
|                       |                                                                                                                |

## **CONSOLE**

| Computer display | Large LCD screen displays all workout data in easy to read format |
|------------------|-------------------------------------------------------------------|
| Console feedback | Time, time/500m, calories, stroke, pulse, SPM, distance, watts    |
| Workouts         | Manual, race, profiles, watt, HRC, user 1 - user 5                |