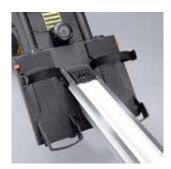

Rollers Engineering POM rollers with robust 608zz sealed cartridge bearings inserted

Console A large LCD screen with several workout programs, which tracks and display your progress

# **TECHNICAL SPECIFICATIONS**

| Footrests             | Adjustable footrests for safe and comfortable workouts                                                         |
|-----------------------|----------------------------------------------------------------------------------------------------------------|
| Resistance            | 8 levels / electronic                                                                                          |
| Track                 | Steel reinforced aluminium                                                                                     |
| Rollers               | Engineering POM rollers with robust 608zz sealed cartridge bearings inserted                                   |
| Handlebar             | Ergonomic handle with black dipping<br>foam grip; Low maintenance, high tensile<br>stength nylon pulling strap |
| Heart rate monitoring | Tracks pulse via optional chest belt                                                                           |
| Foldable              | Yes                                                                                                            |
| Fan                   | 2.8 kg dual steel fan                                                                                          |
|                       |                                                                                                                |