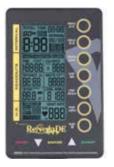

**Console** Large LCD screen displays 5 workout readouts including speed, time, distance, calorie & pulse (optional) **Resistance** 4 sections of manual control, allowing the user to choose the required feel of the run pace.