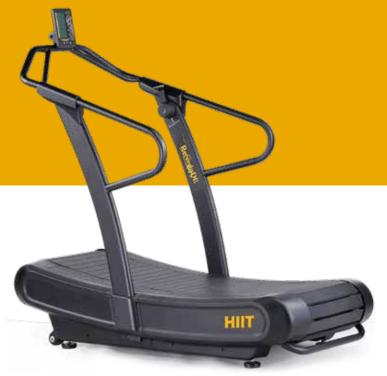

## HIIT RUNNER ARUN050

## FOR HIIT & CROSS TRAINING

Evocardio's new way of running helps you burn fat and calories faster and more efficiently than any other fitness concept to date with its innovative toe running approach.

The Renegade HIIT Runner ARUN050 offers superior steel construction, dependable stability, and no-limits functionality in a energy-efficient design.

Innovation patented curve design conforms better to your stride and encourages running on the balls of your feet, both reducing joint impact and improving performance. There's no need for you to adjust the belt tension or replace the deck. This treadmill is the easiest to maintain that you'll find anywhere.

Engineered for light weight and incredible strength, the treads incorporate a soft shock absorbing cover, which provides just the right spring and shock absorption while handling the high loads and long life requirement.

This motorless treadmill uses no electricity, running instead on the energy produced by the user's own movement. Whether you're a beginner athlete or a professional at the highest levels, the ARUN050 can instantly conform to your desired speed, even if you change your output randomly at will.

Walk, jog, stop, spring, instantly, with no intervention other than just shifting your body forward and back, not having to touch any buttons. No bounds, no controls, just RUN.