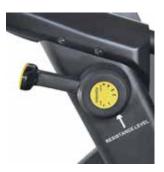

**Console** Large LCD screen displays 5 workout readouts including speed, time, distance, calorie & pulse (optional) **Resistance** 4 sections of manual control, allowing the user to choose the required feel of the run pace.