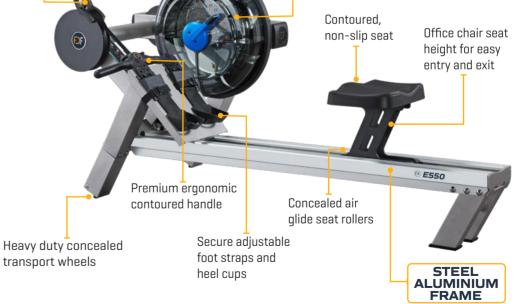

The E550 FluidRower has a unique, robust design with the adjustable Fluid Resistance Twin Tank side-mounted, a convenient height rowing seat and a comparatively short frame length. The attractive design provides practical benefits for easy access and minimal floor space requirements.

# **PRODUCT SPECIFICATIONS**

| PRODUCT MODEL NO:         | E550                                                                                                                                                                                     |
|---------------------------|------------------------------------------------------------------------------------------------------------------------------------------------------------------------------------------|
| FLUID RESISTANCE:         | FDF Vertical Twin Tank - 10 Levels                                                                                                                                                       |
| MONITOR:                  | FDF 😵 <b>Bluetooth</b> " / Heart Rate Compatible                                                                                                                                         |
| PRODUCT NET WEIGHT:       | 61.9kg (136.5lb)                                                                                                                                                                         |
| PRODUCT GROSS WEIGHT:     | 71.5kg (157.63lb)                                                                                                                                                                        |
| DIMENSIONS:               | L 1,950mm (76.77") x W 810mm (31.89") x H 860mm (33.86")                                                                                                                                 |
| MIN ACTIVE AREA REQUIRED: | L 3,150mm (124.02") x W 2,010mm (79.13")                                                                                                                                                 |
| MAX USER WEIGHT:          | 150kg (330lb)                                                                                                                                                                            |
| COMMERCIAL WARRANTY:      | Frame 10 years - Fluid Tank 5 years<br>Mechanical and all other non-wearing components - 2 Year Limited Warranty<br>All Other Components (of a wearing nature) - 1 Year Limited Warranty |