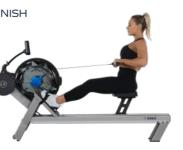

The E550 will cater for the explosive power of any HIIT workout all day every day and yet remains silky smooth at any combination of stroke rate and resistance making it suitable for long cardio sessions, warm ups, cool downs and rehabilitation.

Rowing has long been viewed as an efficient training modality for your whole body; the E550 FluidRower takes this efficiency to new levels. Set the Fluid Resistance to suit you, choose your stroke rate and range of motion and train effectively and efficiently to meet your fitness goals.