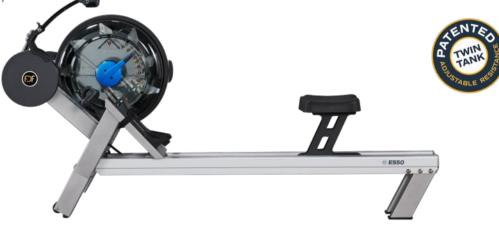

# **EVOLUTION E550** COMMERCIAL FLUIDROWER

The FDF Evolution E550 FluidRower is a high-quality commercial grade rowing ergometer with an instant natural catch and a smooth, consistent feel through the whole stroke. The E550 resistance is provided by the unique semi isokinetic properties of our patented 10 levels Twin Tank Adjustable Fluid Resistance system.

The E550 will cater for the explosive power of any HIIT workout all day every day and yet remains silky smooth at any combination of stroke rate and resistance making it suitable for long cardio sessions, warm ups, cool downs and rehabilitation.