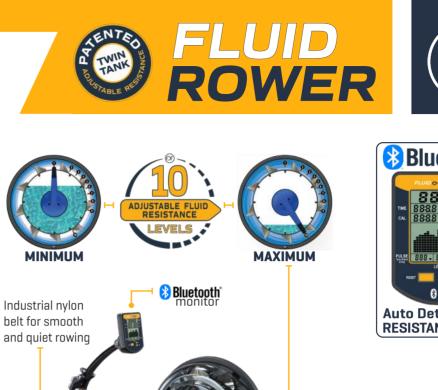

# **EVOLUTION E550** COMMERCIAL FLUIDROWER

The FDF Evolution E550 FluidRower is a high-quality commercial grade rowing ergometer with an instant natural catch and a smooth, consistent feel through the whole stroke. The E550 resistance is provided by the unique semi isokinetic properties of our patented 10 levels Twin Tank Adjustable Fluid Resistance system.

# **PRODUCT SPECIFICATIONS**

| PRODUCT MODEL NO:         | E550                                                                                                                                                                                     |
|---------------------------|------------------------------------------------------------------------------------------------------------------------------------------------------------------------------------------|
| FLUID RESISTANCE:         | FDF Vertical Twin Tank - 10 Levels                                                                                                                                                       |
| MONITOR:                  | FDF 😵 <b>Bluetooth</b> " / Heart Rate Compatible                                                                                                                                         |
| PRODUCT NET WEIGHT:       | 61.9kg (136.5lb)                                                                                                                                                                         |
| PRODUCT GROSS WEIGHT:     | 71.5kg (157.63lb)                                                                                                                                                                        |
| DIMENSIONS:               | L 1,950mm (76.77") x W 810mm (31.89") x H 860mm (33.86")                                                                                                                                 |
| MIN ACTIVE AREA REQUIRED: | L 3,150mm (124.02") x W 2,010mm (79.13")                                                                                                                                                 |
| MAX USER WEIGHT:          | 150kg (330lb)                                                                                                                                                                            |
| COMMERCIAL WARRANTY:      | Frame 10 years - Fluid Tank 5 years<br>Mechanical and all other non-wearing components - 2 Year Limited Warranty<br>All Other Components (of a wearing nature) - 1 Year Limited Warranty |

### **ABOUT FDF LIMITED**

FDF Limited is the leader in designing and manufacturing a range of adjustable Fluid Resistance fitness machines for commercial and residential applications. At the heart of the fitness range is the unique and patented Twin Tank Fluid Resistance system. The adjustable Fluid Resistance system challenged conventional thinking of how water could work to provide adjustable resistance rather than just a liquid mass flywheel. The patented Twin Tank system provides silky smooth resistance at any speed and is perfect for cardio training, warm-ups, cool downs, intense HIIT workouts or rehabilitation programs. FDF Limited categorizes the range of adjustable Fluid Resistance machines under the banners, FluidRower, FluidExercise and FluidPowerZone, see the adjacent web links. FDF Limited products are distributed throughout the globe and are popular in Fitness Centers, Hotels and Apartments, Sporting Clubs, Universities, First Responders, Defence Force Training Facilities and Physical Rehabilitation Clinics.