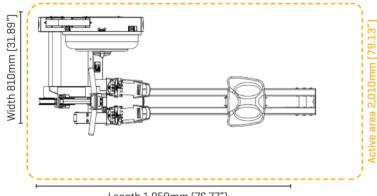

# **PRODUCT SPECIFICATIONS**

| PRODUCT MODEL NO:         | E550                                                                                                                                                                                     |
|---------------------------|------------------------------------------------------------------------------------------------------------------------------------------------------------------------------------------|
| FLUID RESISTANCE:         | FDF Vertical Twin Tank - 10 Levels                                                                                                                                                       |
| MONITOR:                  | FDF 😵 <b>Bluetooth</b> " / Heart Rate Compatible                                                                                                                                         |
| PRODUCT NET WEIGHT:       | 61.9kg (136.5lb)                                                                                                                                                                         |
| PRODUCT GROSS WEIGHT:     | 71.5kg (157.63lb)                                                                                                                                                                        |
| DIMENSIONS:               | L 1,950mm (76.77") x W 810mm (31.89") x H 860mm (33.86")                                                                                                                                 |
| MIN ACTIVE AREA REQUIRED: | L 3,150mm (124.02") x W 2,010mm (79.13")                                                                                                                                                 |
| MAX USER WEIGHT:          | 150kg (330lb)                                                                                                                                                                            |
| COMMERCIAL WARRANTY:      | Frame 10 years - Fluid Tank 5 years<br>Mechanical and all other non-wearing components - 2 Year Limited Warranty<br>All Other Components (of a wearing nature) - 1 Year Limited Warranty |

#### Active area 3,150mm (124.02")

Length 1,950mm (76.77")