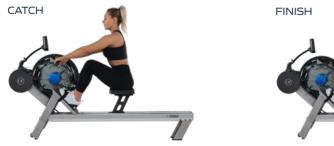

# **EVOLUTION E550** COMMERCIAL FLUIDROWER

The FDF Evolution E550 FluidRower is a high-quality commercial grade rowing ergometer with an instant natural catch and a smooth, consistent feel through the whole stroke. The E550 resistance is provided by the unique semi isokinetic properties of our patented 10 levels Twin Tank Adjustable Fluid Resistance system.

The E550 will cater for the explosive power of any HIIT workout all day every day and yet remains silky smooth at any combination of stroke rate and resistance making it suitable for long cardio sessions, warm ups, cool downs and rehabilitation.