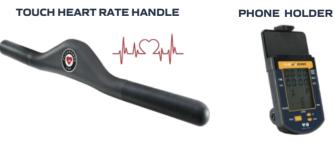

### **CONSOLE FEATURES**

- + 🚯 Bluetooth Connectivity
- + Auto start
- + Time Elapsed time
- + Level Auto to selected resistance level
- + 500M Time Time to row 500 meters
- + Watt Unit of power per stroke
- + Distance Updated every second
- + SPM Strokes per minute
- + Power Graphs 2 Options
- + Heart rate Polar compatible
- + Calories burned per hour