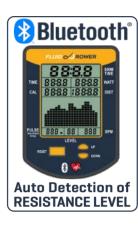

### **CONSOLE FEATURES**

- + 🚯 Bluetooth Connectivity
- + Auto start
- + Time Elapsed time
- + Level Auto to selected resistance level
- + 500M Time Time to row 500 meters
- + Watt Unit of power per stroke
- + Distance Updated every second
- + SPM Strokes per minute
- + Power Graphs 2 Options
- + Heart rate Polar compatible
- + Calories burned per hour