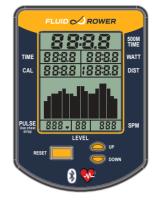

### **CONSOLE FEATURES**

- + 🚯 Bluetooth Connectivity
- + Auto start
- + Time Elapsed time
- + Level Auto to selected resistance level
- + 500M Time Time to row 500 meters
- + Watt Unit of power per stroke
- + Distance Updated every second
- + SPM Strokes per minute
- + Power Graphs 2 Options
- + Heart rate Polar compatible
- + Calories burned per hour